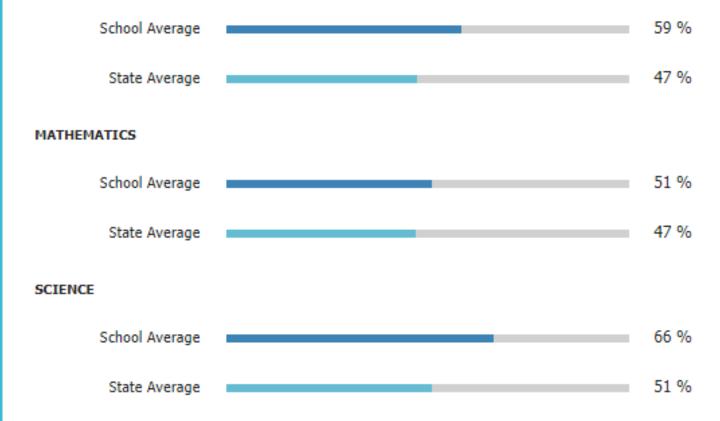

#### ACHIEVEMENT

| English Language Arts | 58.6% |
|-----------------------|-------|
| Mathematics           | 51.3% |
| Science               | 66.5% |

View Details

### Achievement Scores are Higher than State Average in All Subject Areas

#### ENGLISH LANGUAGE ARTS