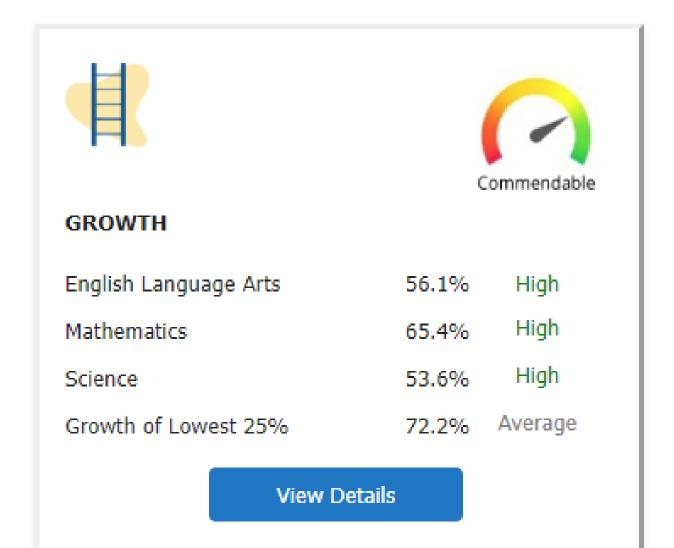

# Commendable Rating on their 2018-2019 State Growth Accountability Report

## Growth Scores are Higher than State Average in All Subject Areas

# School Average 56 % State Average 44 % MATHEMATICS School Average 65 % State Average 44 % SCIENCE School Average 54 %

43 %

ENGLISH LANGUAGE ARTS

State Average